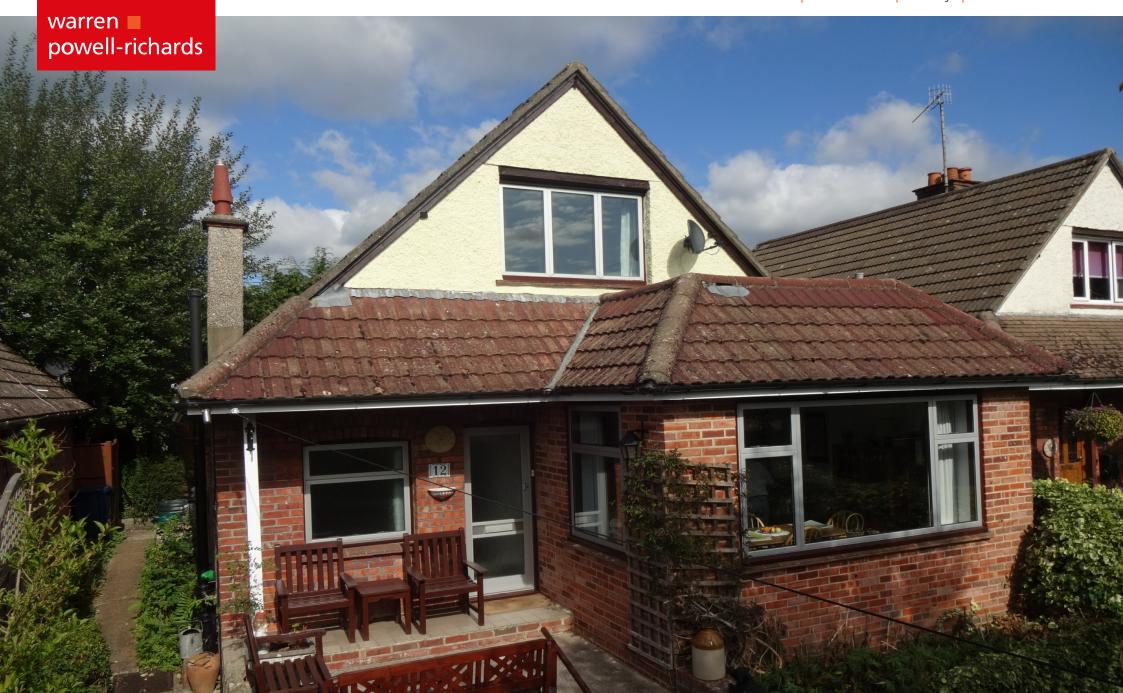

# Detached Chalet with potential for extension, one mile from Haslemere Station.

- Sitting room
- Kitchen/breakfast room
- Ground floor bedroom
- Bathroom
- 2 first floor bedrooms
- Gas central heating and double glazing
- Beautifully displayed gardens
- Garage and parking

#### **DESCRIPTION**

A detached character chalet set in an elevated position on a residential road within half a mile of good local shopping and schools., The house is set back from the road and is screened by an attractively stocked front garden. The flexible accommodation has generously proportioned rooms and could easily be extended to provide a first floor bathroom by the addition of a dormer on the first floor. The house also has the benefit of off street parking for two cars and a garage.