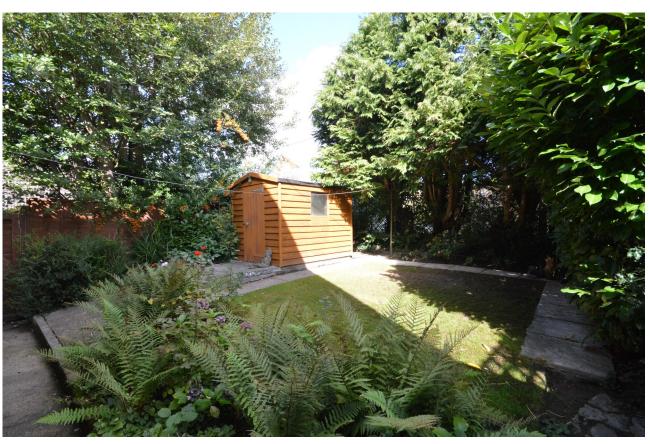

#### **DESCRIPTION**

A detached character chalet set in an elevated position on a residential road within half a mile of good local shopping and schools., The house is set back from the road and is screened by an attractively stocked front garden. The flexible accommodation has generously proportioned rooms and could easily be extended to provide a first floor bathroom by the addition of a dormer on the first floor. The house also has the benefit of off street parking for two cars and a garage.