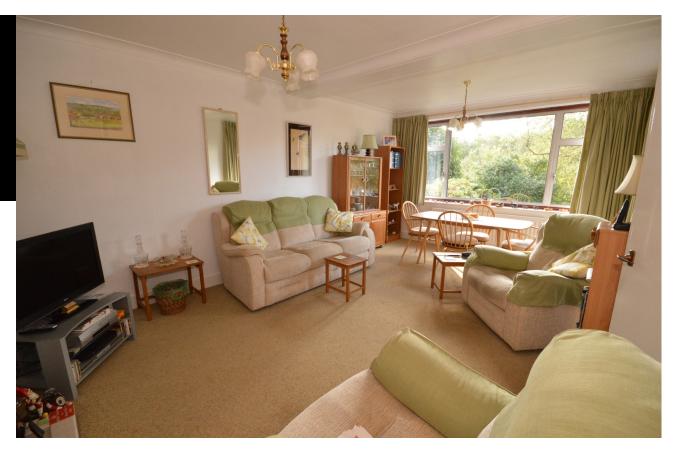

# Detached Chalet with potential for extension, one mile from Haslemere Station.

- Sitting room
- Kitchen/breakfast room
- Ground floor bedroom
- Bathroom
- 2 first floor bedrooms
- Gas central heating and double glazing
- Beautifully displayed gardens
- Garage and parking

#### **DESCRIPTION**

A detached character chalet set in an elevated position on a residential road within half a mile of good local shopping and schools., The house is set back from the road and is screened by an attractively stocked front garden. The flexible accommodation has generously proportioned rooms and could easily be extended to provide a first floor bathroom by the addition of a dormer on the first floor. The house also has the benefit of off street parking for two cars and a garage.