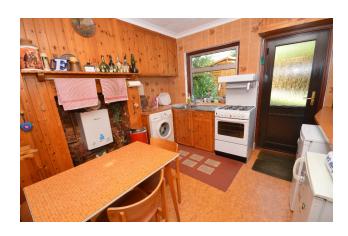

# Detached Chalet with potential for extension, one mile from Haslemere Station.

- Sitting room
- Kitchen/breakfast room
- Ground floor bedroom
- Bathroom
- 2 first floor bedrooms
- Gas central heating and double glazing
- Beautifully displayed gardens
- Garage and parking

#### **DESCRIPTION**

A detached character chalet set in an elevated position on a residential road within half a mile of good local shopping and schools., The house is set back from the road and is screened by an attractively stocked front garden. The flexible accommodation has generously proportioned rooms and could easily be extended to provide a first floor bathroom by the addition of a dormer on the first floor. The house also has the benefit of off street parking for two cars and a garage.