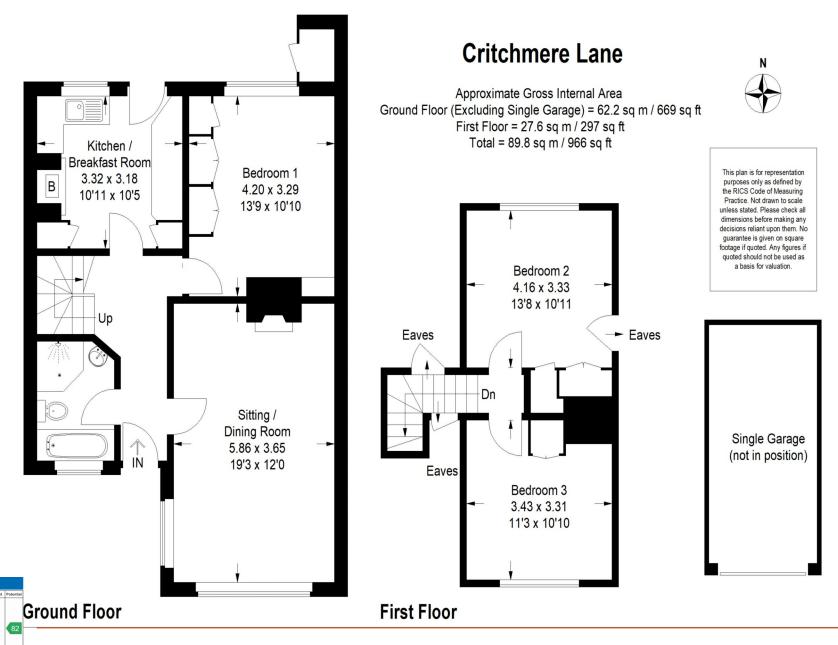

#### **DESCRIPTION**

A detached character chalet set in an elevated position on a residential road within half a mile of good local shopping and schools., The house is set back from the road and is screened by an attractively stocked front garden. The flexible accommodation has generously proportioned rooms and could easily be extended to provide a first floor bathroom by the addition of a dormer on the first floor. The house also has the benefit of off street parking for two cars and a garage.